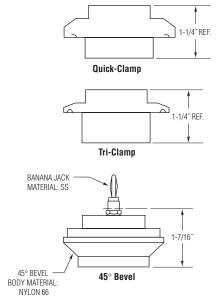

## **Specifications**

| Probes                      | 1 thru 4                                                                                                       |
|-----------------------------|----------------------------------------------------------------------------------------------------------------|
| Body Contour                | 45° bevel, Tri-Clamp, Quick Clamp                                                                              |
| Body Material               | Type 66 Nylon                                                                                                  |
| Probe Material<br>Series 3M | 316 stainless steel, cut to length by user                                                                     |
| Series 3MT                  | Teflon®-covered 316 stainless steel probes.<br>Tip polished to RA <25 microns max. spec. (factory set lengths) |
| Pressure/Temperature        | 150 psig (10.3 bar) @ 150°F (65°C)                                                                             |
| Approvals                   | FDA-approved materials; CSA                                                                                    |

#### **Body Styles**