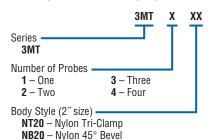

## How to Order Series 3M

Use the **Bold** characters from the chart below to construct a product code.

### How to Order Series 3MT

3MT components must be ordered separately.