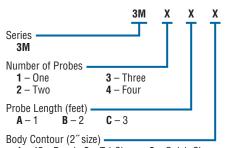

## How to Order Series 3M

Use the **Bold** characters from the chart below to construct a product code.