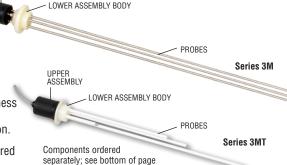

# Series 3M – Food Grade Fitting Series 3MT – Food Grade Fitting

- Easy Removal for Cleaning
- CSA Approved
- FDA Approved Materials

Designed for use in food, beverage and pharmaceutical applications where cleanliness is vital. Two-piece Series 3M assemblies can handle up to 4 probes. FDA-approved materials. Engineered for fast removal of fitting to facilitate cleaning and sterilization.

Series 3MT fittings are similar to 3M fittings, except they also feature Teflon®-covered probes with polished tips to meet the most demanding application requirements.