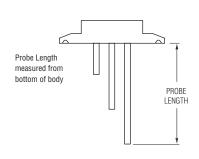

# Step 3. Probe Lengths\*:

Select a length for each probe to be used; maximum four.

3MTPRL Probe 1 (inches) 3MTPRL \_\_\_ Probe 2 (inches) 3MTPRL\_ Probe 3 (inches) Probe 4 3MTPRL

\*Probe length must be specified in whole inches, 06" to 36". Length is not field adjustable.