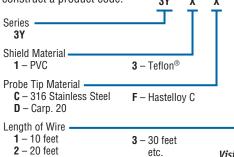

#### How to Order

Use the **Bold** characters from the chart below to construct a product code.  $3Y \times X$ 

Note: 3Z1B Connector is used to connect suspension wire with 3B, 3E, 3F, 3G or 3N fitting.