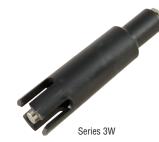

# Series 3W – Wire Suspended Probes

- Metallic Bars
- Plastic Shield Protected
- Adaptable to Many Fittings
- Field Assembled

Series 3W probes, consisting of metallic bars within a protective plastic shield, are designed to be suspended in liquid with PVC-insulated wires. They are ideal for applications where rigid electrode rods are impractical or cumbersome, such as:

- Deep Wells
- Pump Control
- Waste Water
- Deep Tanks

 $7/8^{\prime\prime}$  (2.22 cm) diameter x 3-3/4  $^{\prime\prime}$  (9.52 cm) length. 3Z1A wire and 3Z1B adaptor kit required for use with 3E, 3F and 3N fittings.