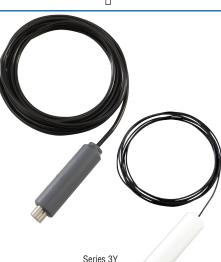

# Series 3Y – Corrosion Resistant Probes

- Metallic Bars
- Corrosion Resistant
- Available in Many Materials for Various Requirements
- Adaptable for Various Fittings

Series 3Y wire suspended probes consist of metallic bars within a protective plastic shield, designed to be suspended in liquid. Series 3Y suspension wires are PVC or Teflon<sup>®</sup> insulated for use in corrosive liquid applications. 7/8<sup>°</sup> (2.22 cm) diameter x 3-1/2<sup>°</sup> (8.90 cm) length.

#### Specifications

| Style           | Wire suspended                             |
|-----------------|--------------------------------------------|
| Tip Material    | Carp. 20, Hastelloy C, 316 stainless steel |
| Shield Material | PVC 150°F (66°C), Teflon®                  |