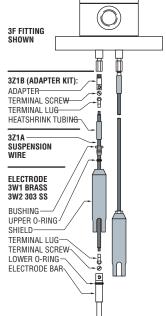

### How to Order

Select a 3W electrode, a 3Z1B adaptor and a length of 3Z1A suspension wire to form a complete suspended probe.

1. 3W Electrodes

3. 3Z1A Suspension Wire Order in standard or custom length.

| Probe Material      | Part Number |
|---------------------|-------------|
| Brass               | 3W1         |
| 316 Stainless Steel | 3W2         |
|                     |             |

2. 3Z1B Adaptor Kit

For use with 3E, 3F and 3N fittings. **Part Number: 3Z1B** 

| Length (Feet) | Part Number                                                 |  |  |
|---------------|-------------------------------------------------------------|--|--|
| 500           | 100325-500                                                  |  |  |
| 1000          | 100325-1000                                                 |  |  |
| 5000          | 100325-5000                                                 |  |  |
| Custom        | 3Z1A-XX<br>Specify in one foot<br>increments up to 5000 ft. |  |  |

## Components Detail