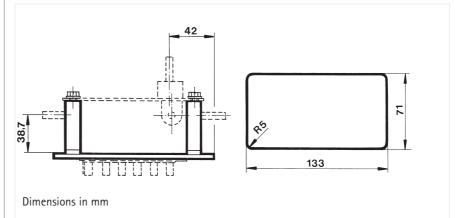

## Flat steel bar

Mounting frame for counters type 225 or 250, complete Ordering code 1 250 056

Flat connector 2.8 x 0.8 mm for electrical connection of all counters (except for counters with screw terminals)

Flat steel bar for the installation of connection boxes of the modular system 40012 x 3 x 105 mm For description see installation instructions Order information Ord. code 3 530 077

Order information Ord. code 2 405 058