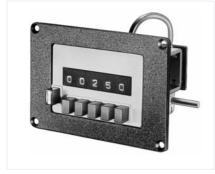

## **Mounting Frame**

This mounting frame is designed for the installation of mechanical counters type 225 and 250.

The mounting frame is attached by means of four countersunk screws (supplied with the frame). The counter can easily be installed once the frame is in place. Slide the counter into the mounting frame and fasten to the baseplate from below.