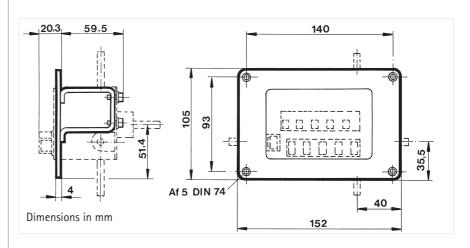

## **Mounting Frame**

This mounting frame is designed for the installation of mechanical counters type 225 and 250.

The mounting frame is attached by means of four countersunk screws (supplied with the frame). The counter can easily be installed once the frame is in place. Slide the counter into the mounting frame and fasten to the baseplate from below.



## DIMENSIONED DRAWING





## order information

## Flat steel bar

Mounting frame for counters type 225 or 250, complete Ordering code 1 250 056

Flat connector 2.8 x 0.8 mm for electrical connection of all counters (except for counters with screw terminals)

Flat steel bar for the installation of connection boxes of the modular system 40012 x 3 x 105 mm For description see installation instructions Order information Ord. code 3 530 077

Order information Ord. code 2 405 058