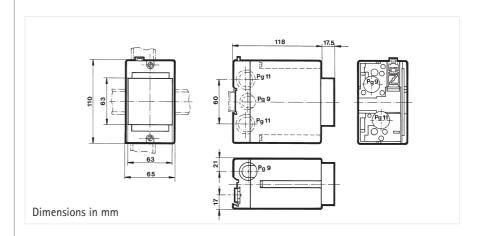

------------------------------------------------------------------------|
| Colour             | grey                                                                                       |
| Resistance to heat | up to 85 °C                                                                                |
| Burning properties | VDE 0304 part 3/5.70, degree Illa                                                          |
| Mounting           | - snap-on attachment to 35 mm DIN rail<br>(DIN 46277/DIN EN 5022), lengthwise or crosswise |
|                    | - screw-mounting 2 x M4 or M5                                                              |
| Connection         | by cable, cable inlet with PG-cable gland or feed-through                                  |

### **DIMENSIONED DRAWING**



### **ORDER INFORMATION**

Case (without counters) Ordering code 1 680 089

Delivery includes case compl. with protective case size 2 (12-way connectors) without counters.